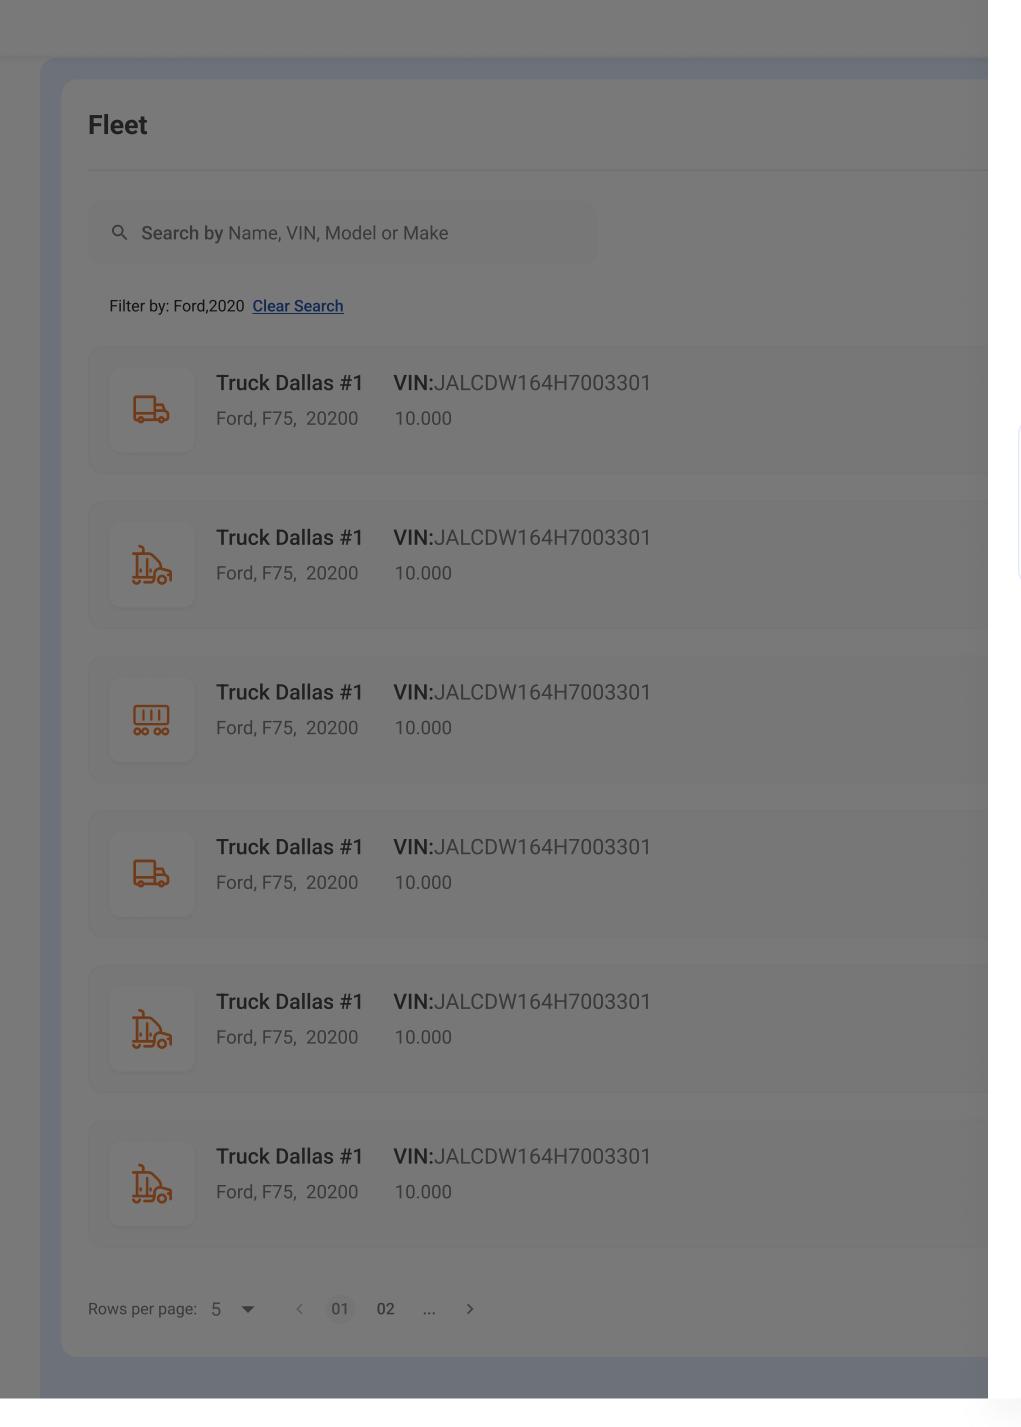

### You have no vehicles added yet...

Start listing your fleet now!

Appointments

Locations

Invoices

2022©TorquebyRyder

How do you want to proceed? Create using VIN number Auromatically fills requirements. Complete manually Requieres: Make, model, mileage and year