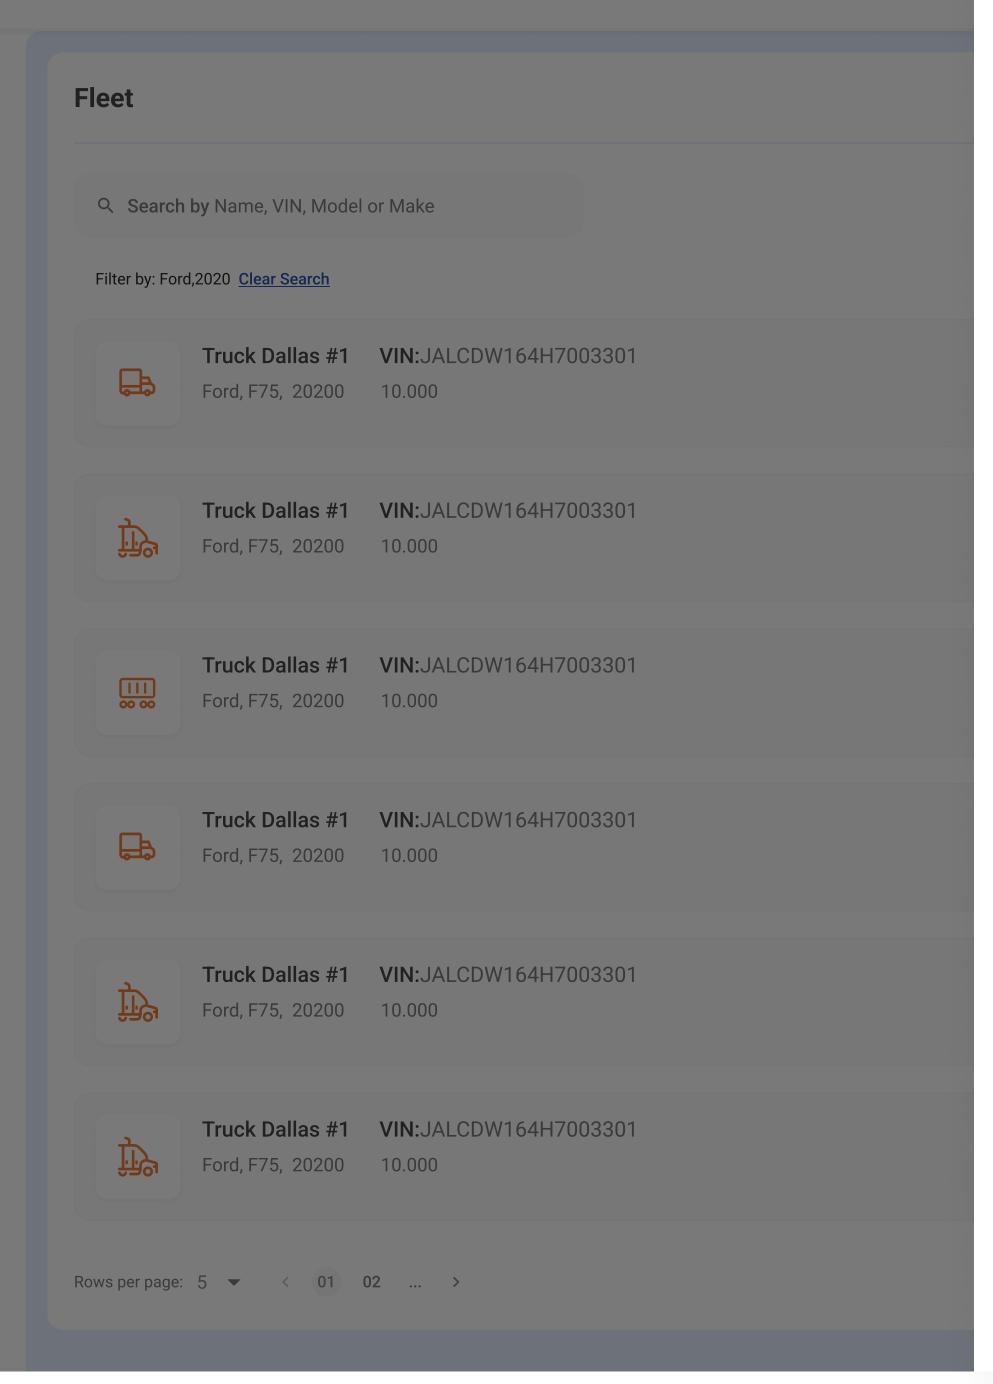

### You have no vehicles added yet...

Start listing your fleet now!

Appointments

Locations

Invoices

2022©TorquebyRyder

How do you want to proceed? Create using VIN number Auromatically fills requirements. Complete manually Requieres: Make, model, mileage and year