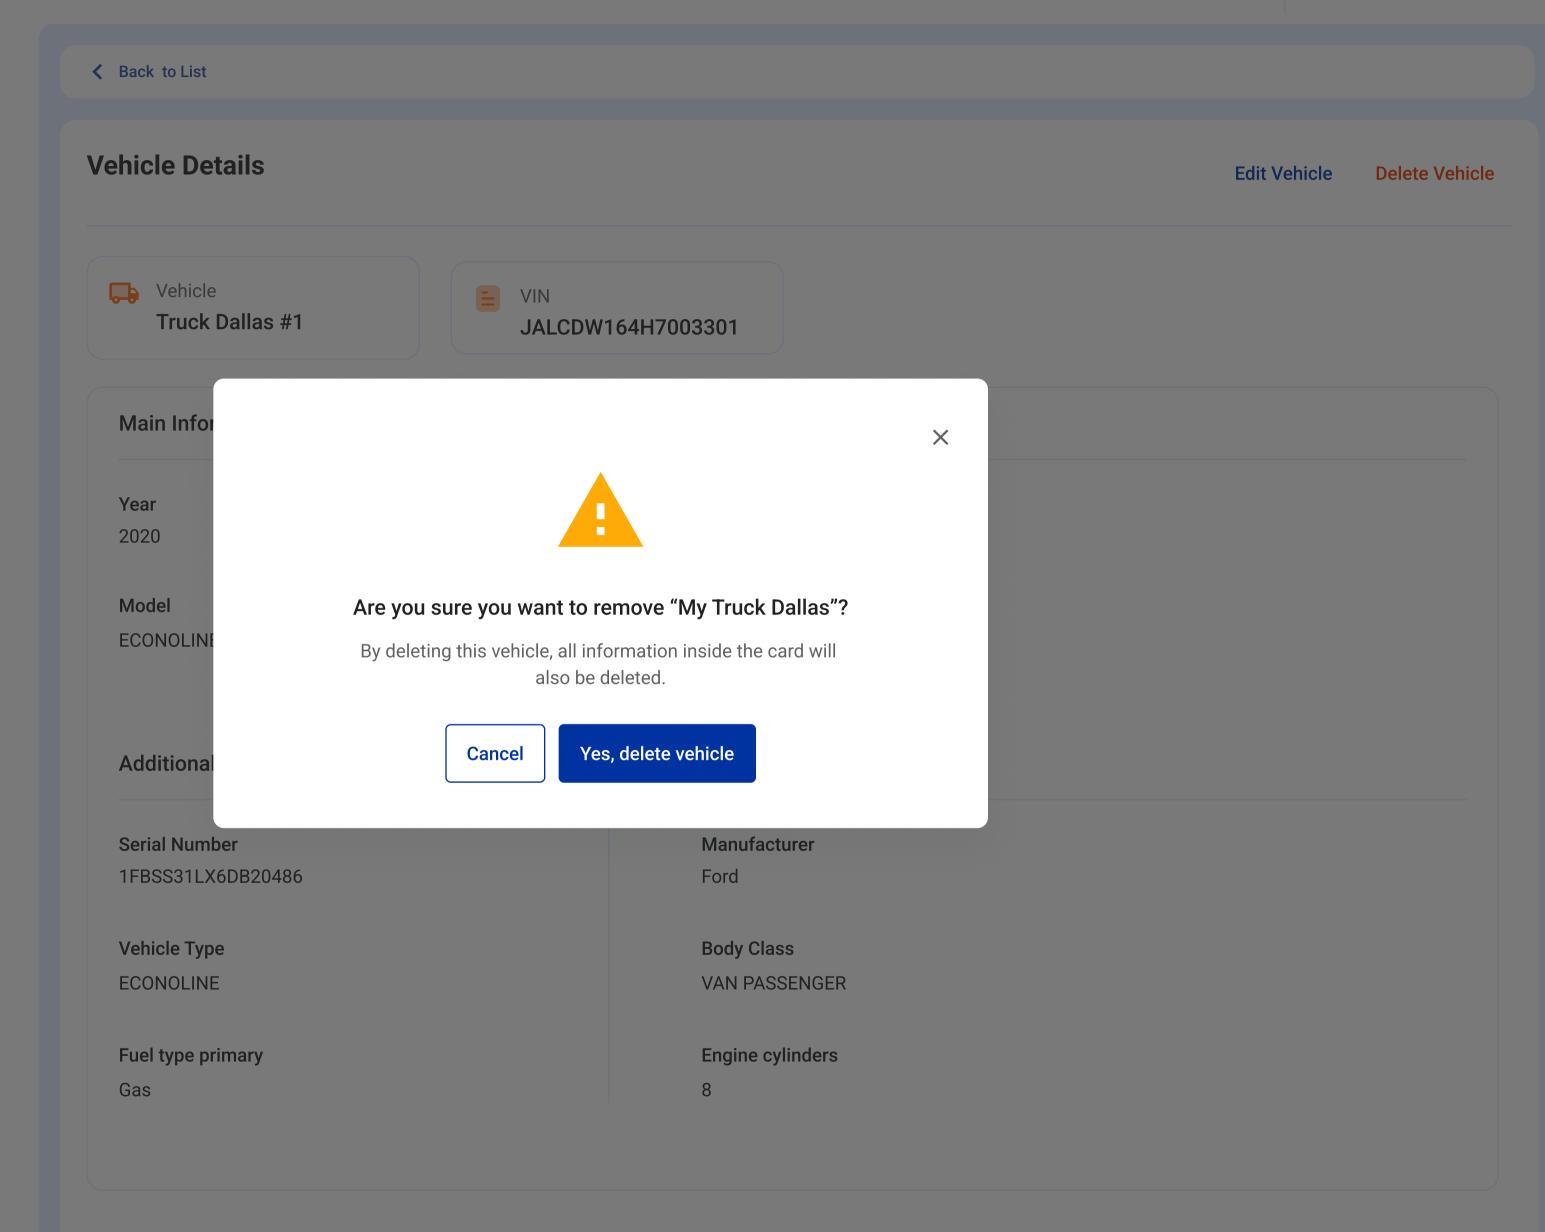

ts

Locations

Invoices

2022©TorquebyRyder





Need assistance uploading multiple vehicles?

<u>Contact us</u>







Appointments

Continue Locations

Invoices

2022©TorquebyRyder





#### Add New Vehicle

Give your vehicle a Nickname

X

#### **Vehicle Details**



#### Add Vehicle







Appointments

Continue Locations

Invoices

2022©TorquebyRyder





#### Add New Vehicle

My Truck Dallas

X

#### **Vehicle Details**



#### Add Vehicle







Appointments

Locations

Invoices





# Your vehicle has been added succesfully!

Go to my fleet

Add another vehicle

2022©TorquebyRyder







Appointments

Continue Locations

Invoices





### **Something went wrong**

Try again

2022©TorquebyRyder











Home





Appointments



Locations

















Appointments

Locations























Continue Locations









Appointments

Continue Locations

Invoices





VIN: 48584848554

Label / Nickname

My Truck Dallas

Mileage\*10.000

Save Changes

X

2022©TorquebyRyder