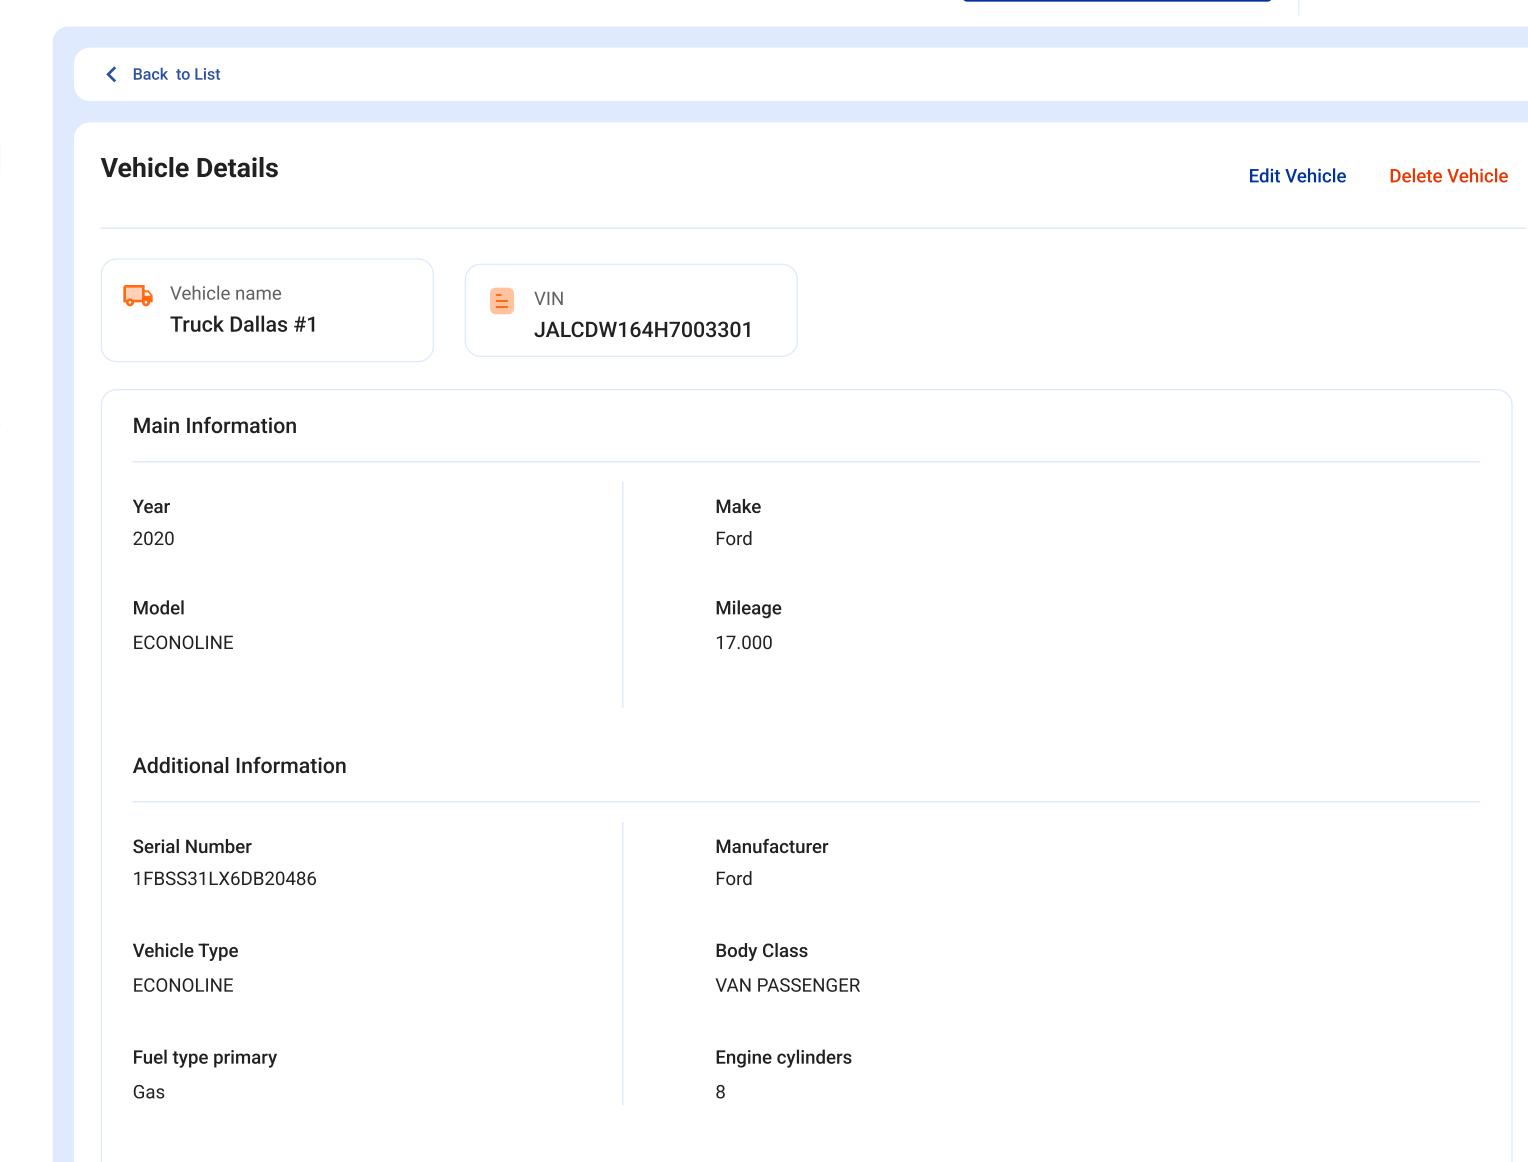

#### **Vehicle Details**

#### My Truck Dallas

Make: Ford

Model: EXPLOR3030

Year:2020

Go to my fleet

Add another vehicle

Appointments

Locations