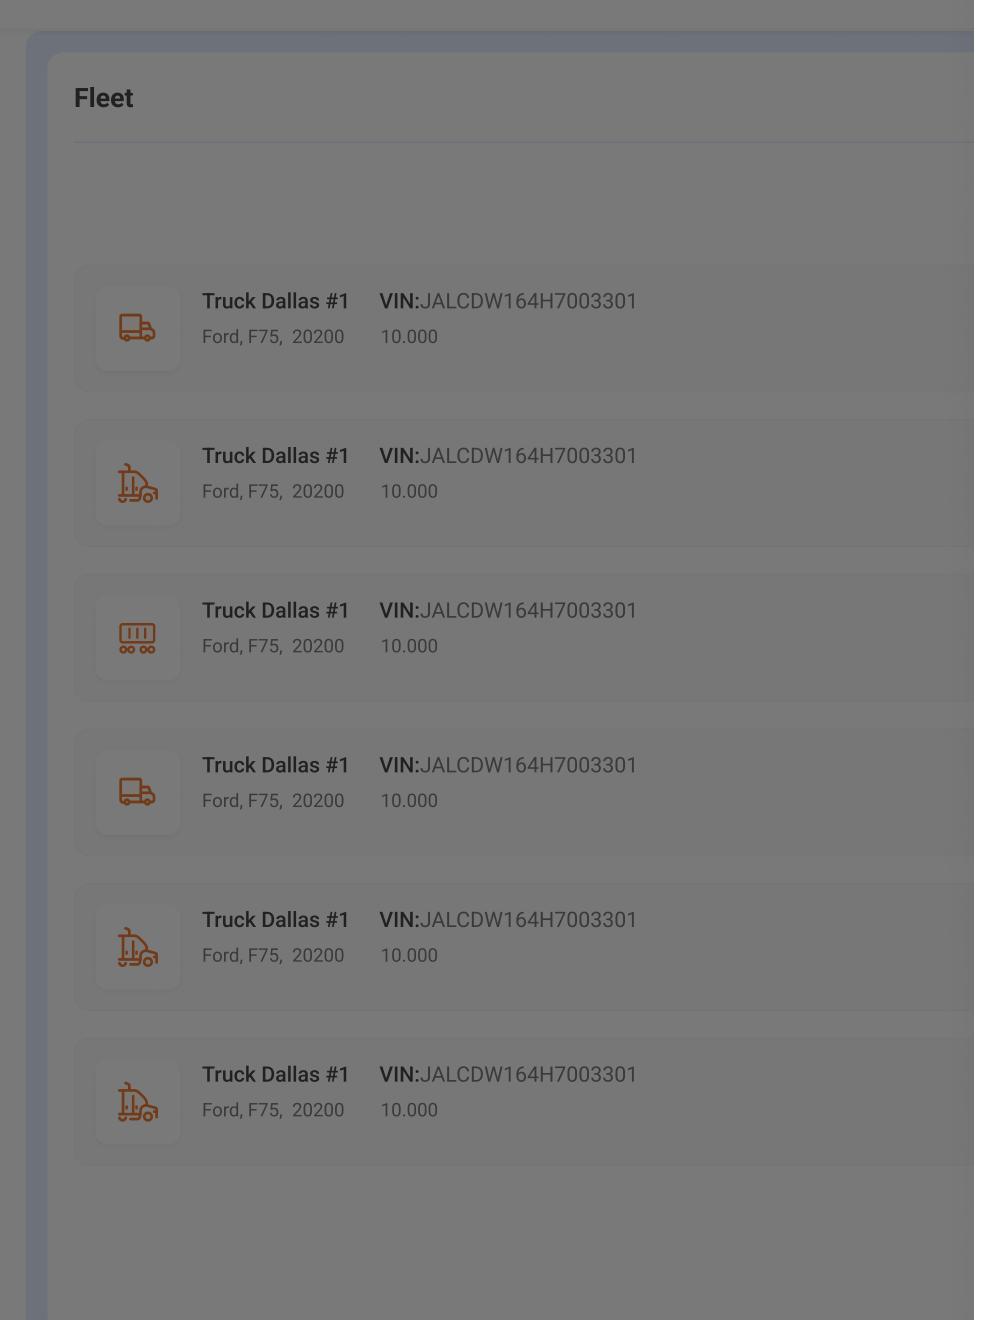

### You have no vehicles added yet...

Start listing your fleet now!

Appointments

Locations

Invoices

2022©TorquebyRyder

How do you want to proceed? Create using VIN number Auromatically fills requirements. Complete manually Requieres: Make, model, mileage and year