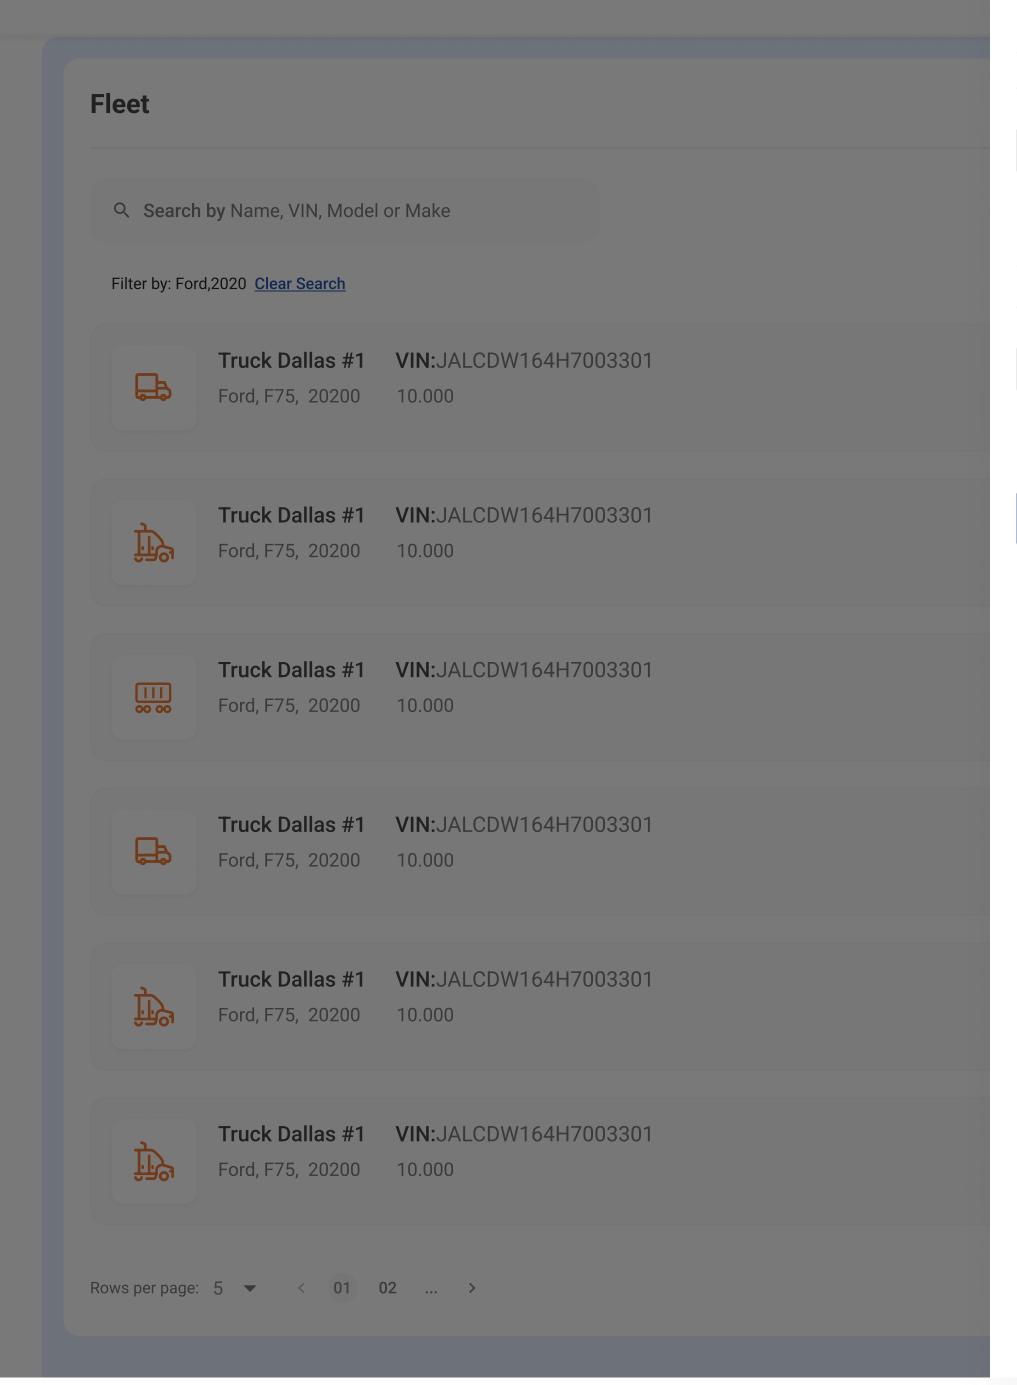

### You have no vehicles added yet...

Start listing your fleet now!

Appointments

Locations

Invoices

2022©TorquebyRyder

How do you want to proceed? Create using VIN number Auromatically fills requirements. Complete manually Requieres: Make, model, mileage and year