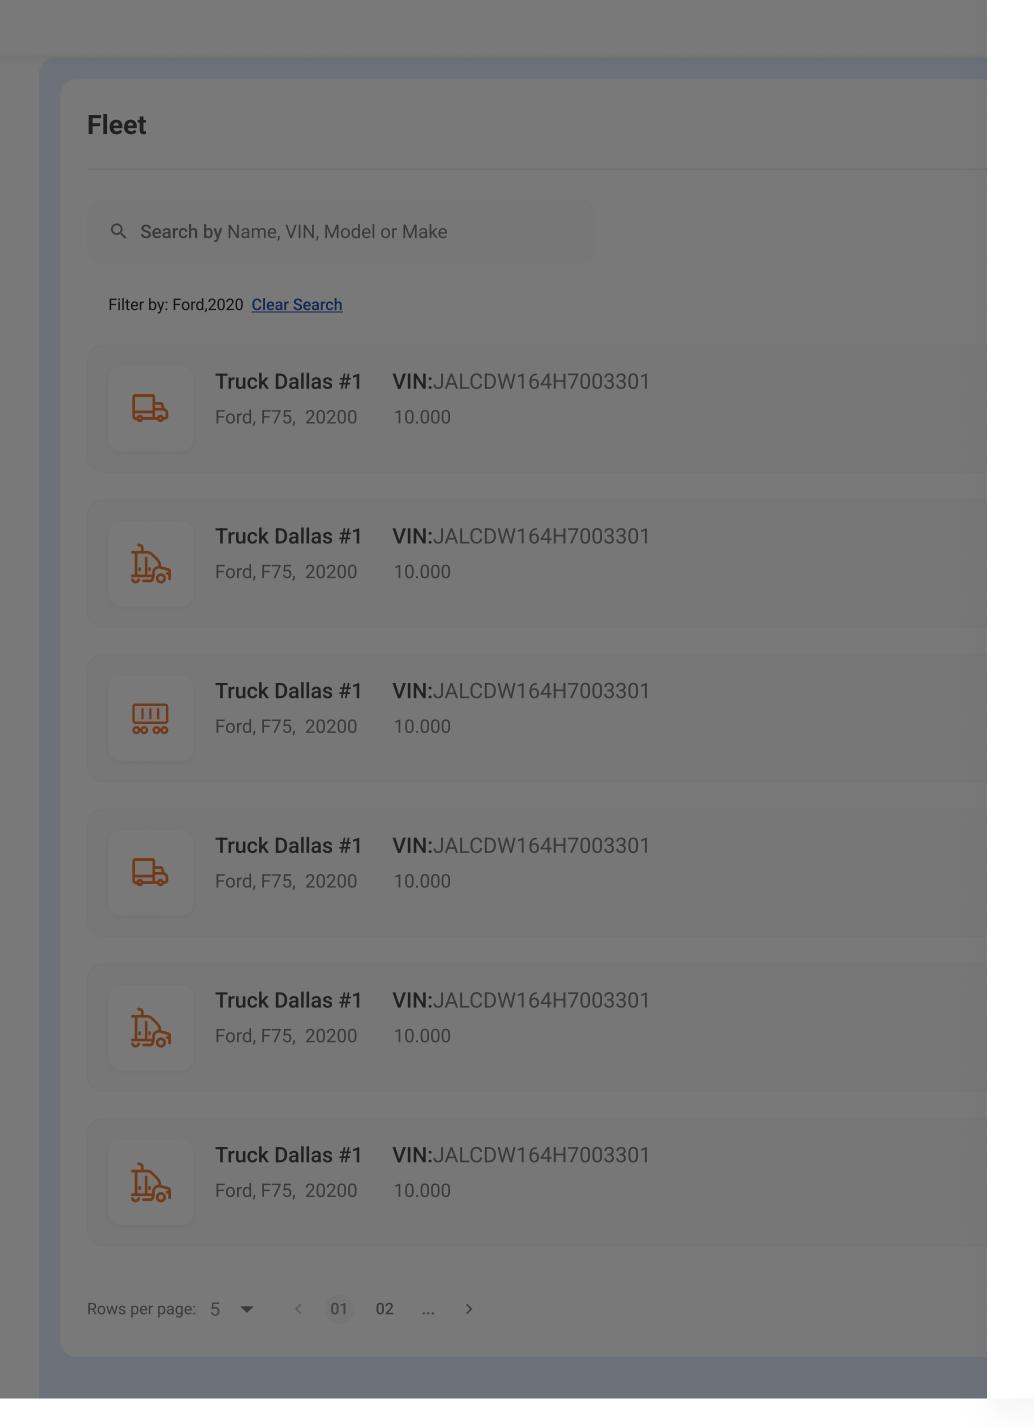

### You have no vehicles added yet...

Start listing your fleet now!

Appointments

Locations

Invoices

2022©TorquebyRyder

How do you want to proceed? Create using VIN number Auromatically fills requirements. Complete manually Requieres: Make, model, mileage and year