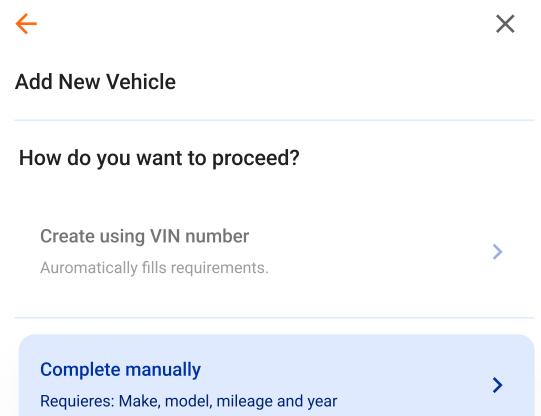

#### Add New Vehicle

How do you want to proceed?

#### **Create using VIN number**

Auromatically fills requirements.

Complete manually

Requieres: Make, model, mileage and year

Need assistance uploading multiple vehicles?

Contact us

Appointments

Locations