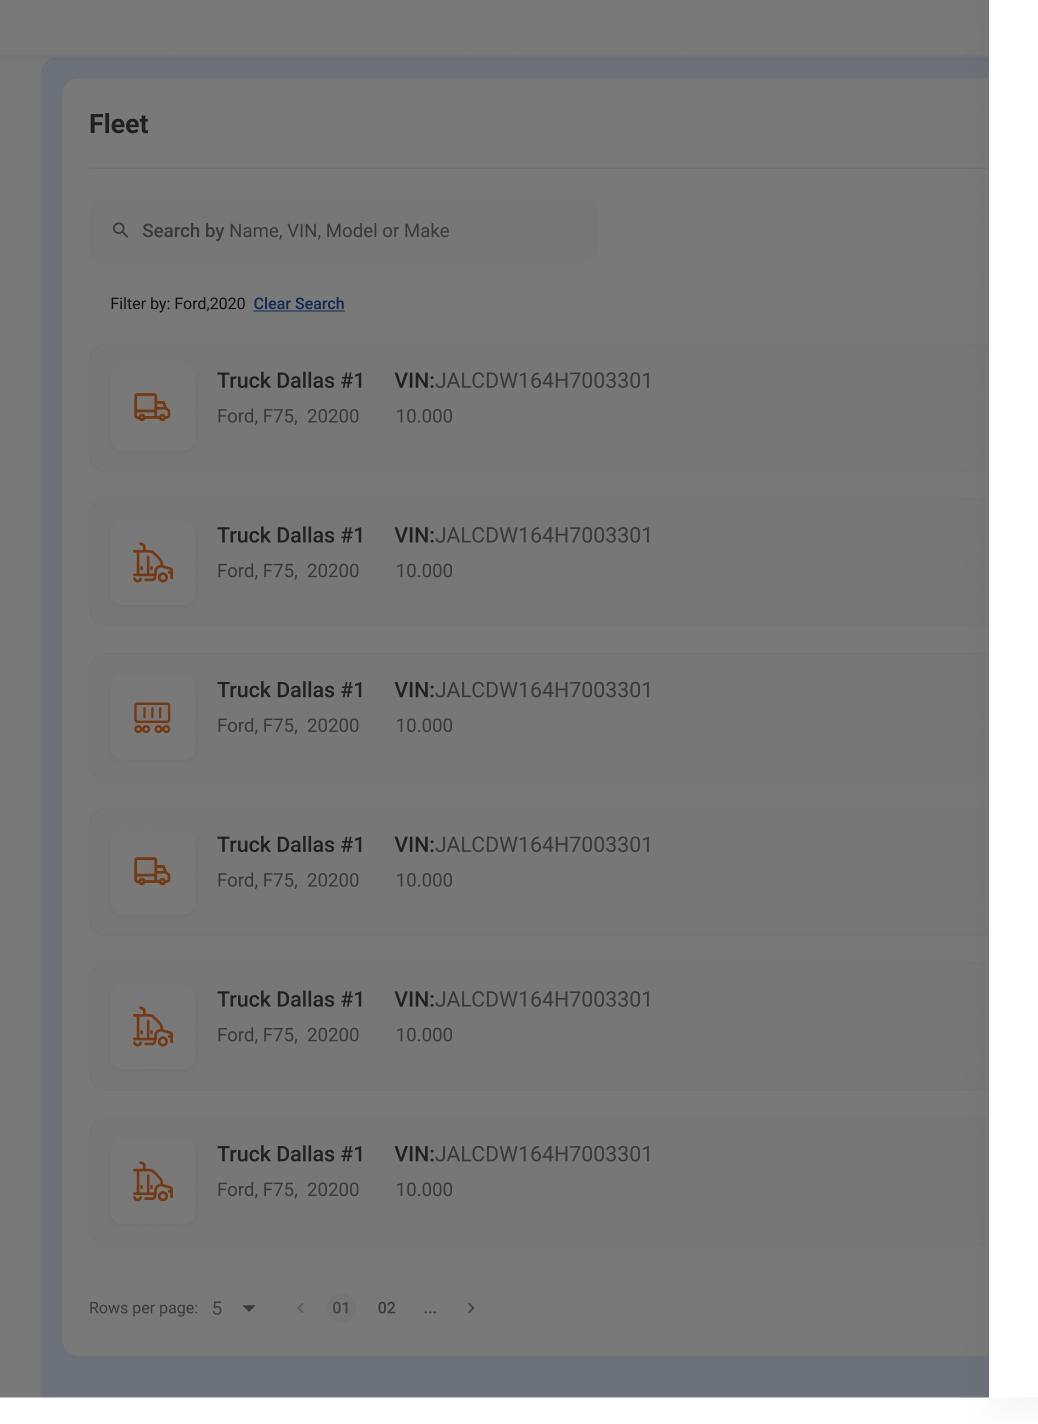

### You have no vehicles added yet...

Start listing your fleet now!

Appointments

Locations

Invoices

2022©TorquebyRyder

How do you want to proceed? Create using VIN number Auromatically fills requirements. Complete manually Requieres: Make, model, mileage and year