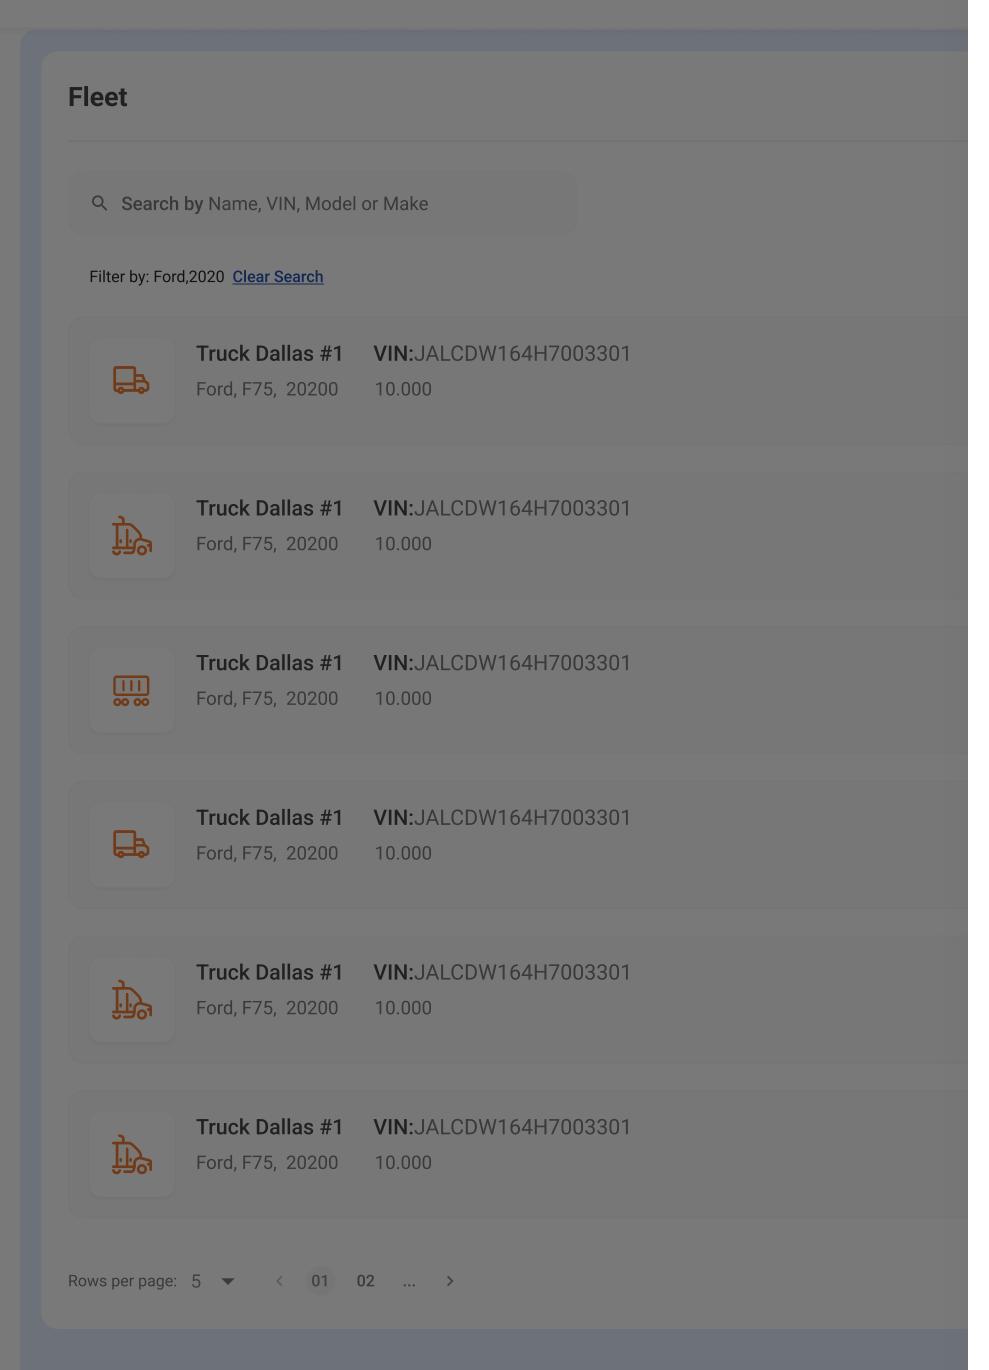

### You have no vehicles added yet...

Start listing your fleet now!

Appointments

Locations

Invoices

2022©TorquebyRyder

How do you want to proceed? Create using VIN number Auromatically fills requirements. Complete manually Requieres: Make, model, mileage and year