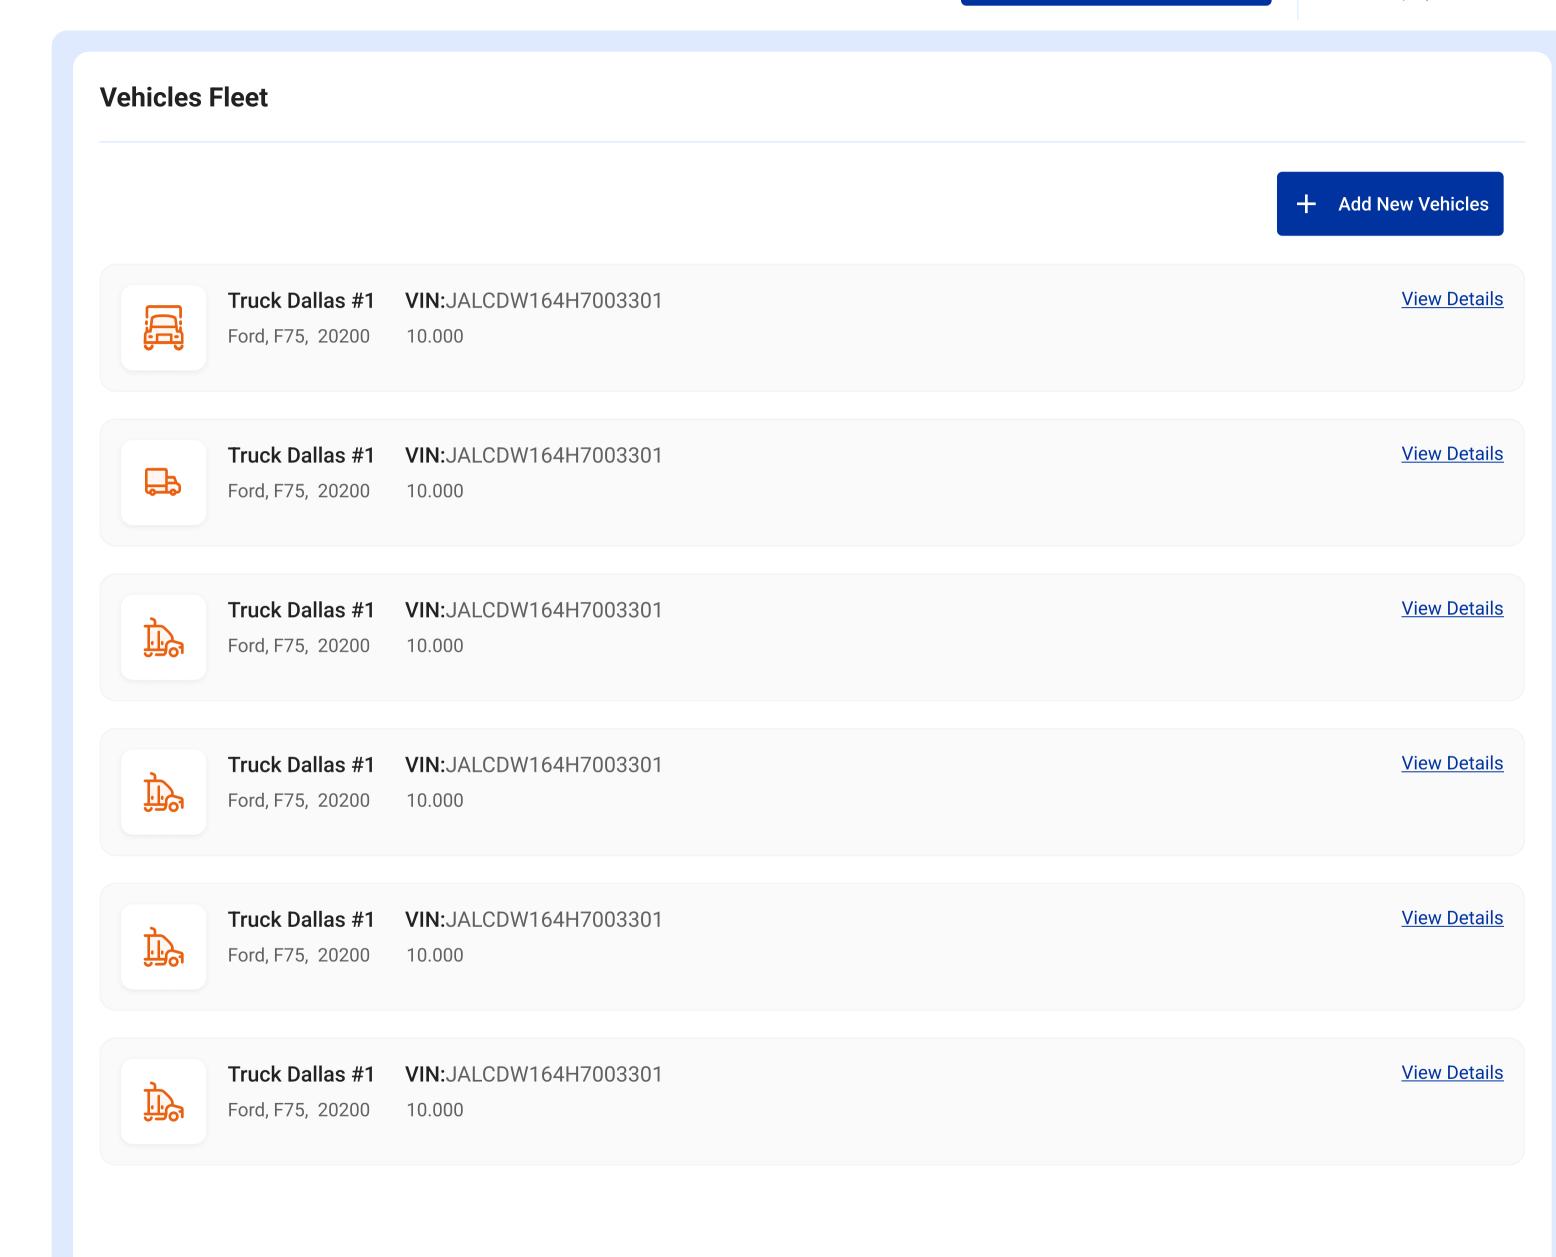

### You have no vehicles added yet...

Start listing your fleet now!

Appointments

Locations

Invoices

2022©TorquebyRyder

How do you want to proceed? Create using VIN number Auromatically fills requirements. Complete manually Requieres: Make, model, mileage and year