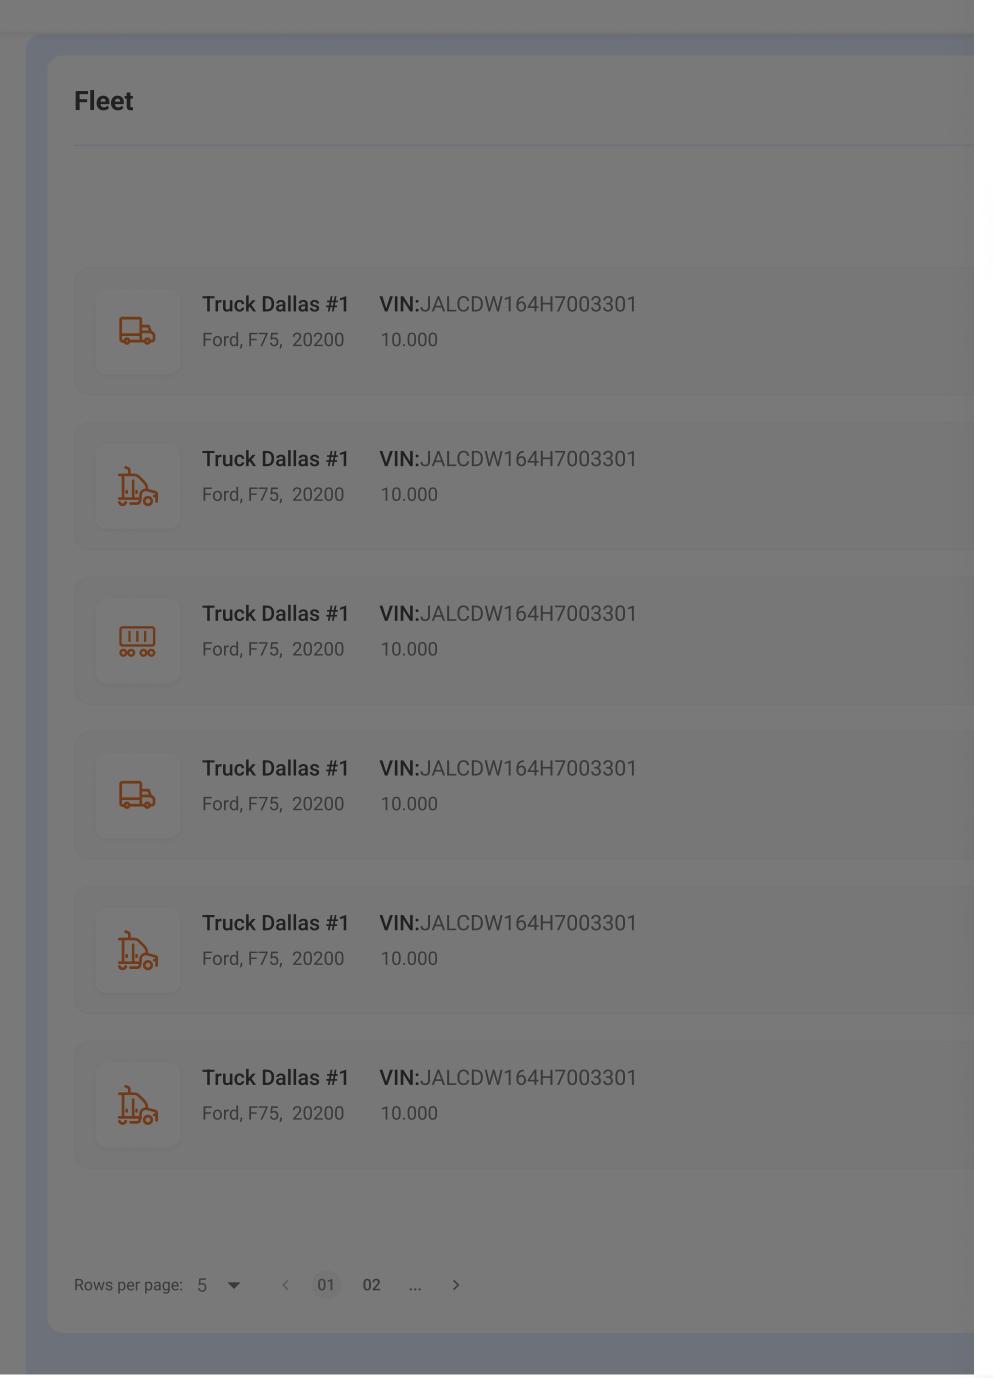

### You have no vehicles added yet...

Start listing your fleet now!

Appointments

Locations

Invoices

2022©TorquebyRyder

How do you want to proceed? Create using VIN number Auromatically fills requirements. Complete manually Requieres: Make, model, mileage and year