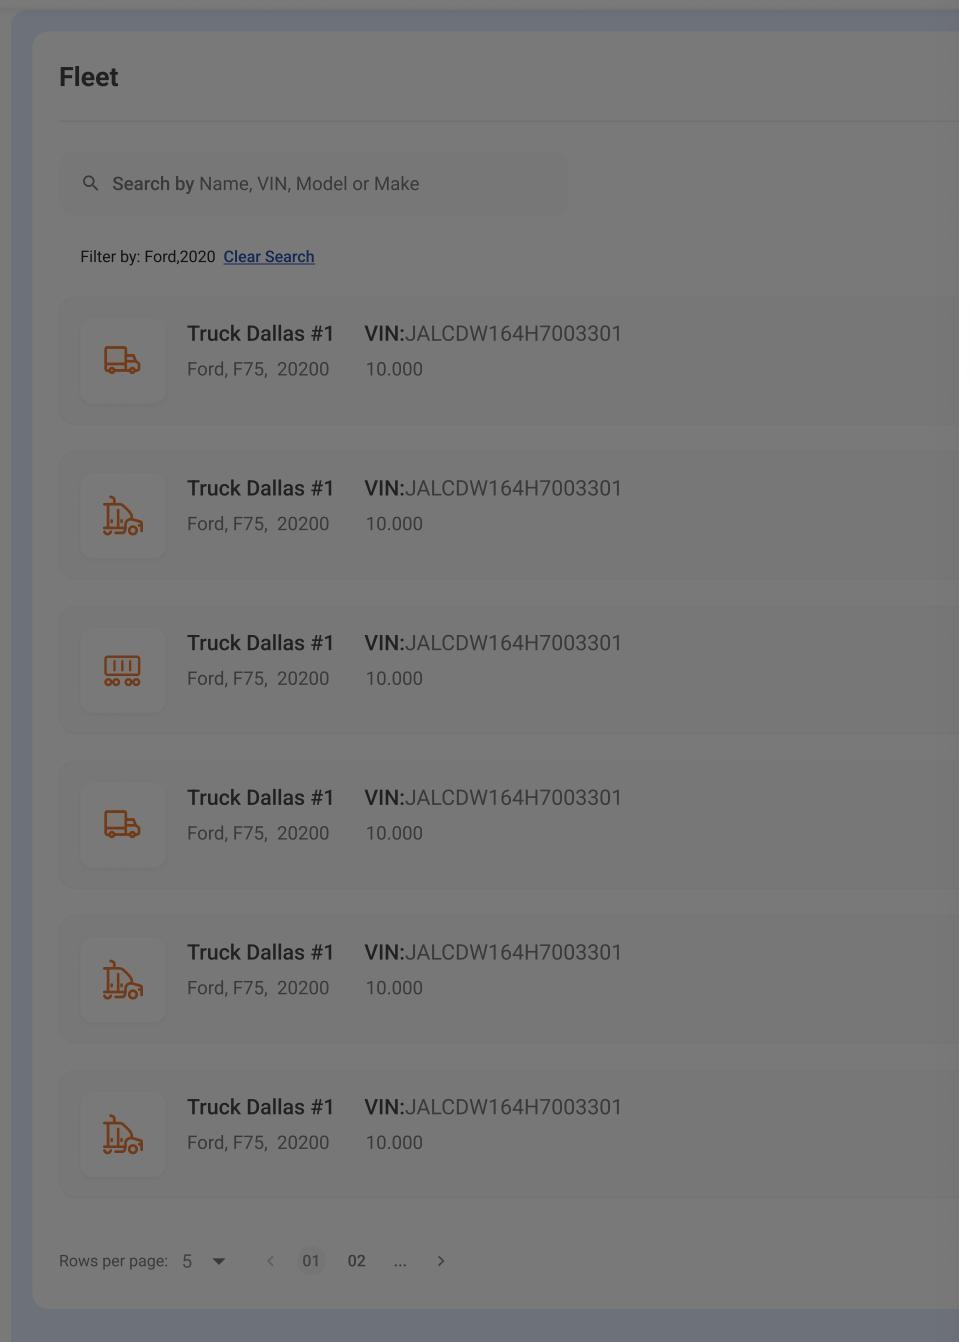

### You have no vehicles added yet...

Start listing your fleet now!

Appointments

Locations

Invoices

2022©TorquebyRyder

How do you want to proceed? Create using VIN number Auromatically fills requirements. Complete manually Requieres: Make, model, mileage and year